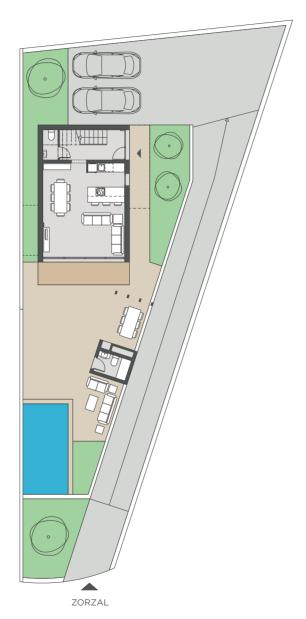

LL
2 VISITORS TOILET
3 KITCHEN - LOUNGE - DINING AREA

| 4  | HALL          |
|----|---------------|
| 5  | BEDROOM 1     |
| 6  | MAIN BATHROOM |
| 7  | MAIN BEDROOM  |
| 8  | BEDROOM 2     |
| 9  | BATHROOM      |
| 10 | TERRACE       |

FIRST FLOOR

0 1 5 10m







## PLOT 5B

| PLOT AREA          | 424,00 m <sup>2</sup> |
|--------------------|-----------------------|
| PAVED AREAS        | 52,85 m <sup>2</sup>  |
| PARKING AREA       | 75,77 m²              |
| GARDEN AREAS       | 48,86 m²              |
| GROUND FLOOR       | 74,76 m²              |
| FIRST FLOOR        | 74,97 m²              |
| BBQ / PERGOLA      | 26,00 m <sup>2</sup>  |
| SWIMMING POOL AREA | 18,00 m <sup>2</sup>  |
| POOL MEASUREMENTS  | 6x3 m                 |
|                    |                       |





5B









#### **GROUND FLOOR**

1 ENTRANCE HALL
2 VISITORS TOILET
3 KITCHEN - LOUNGE - DINING AREA

| FIRST FLOOR | ₹ |
|-------------|---|
|-------------|---|

| 4  | HALL          |
|----|---------------|
| 5  | BATHROOM      |
| 6  | BEDROOM 1     |
| 7  | MAIN BEDROOM  |
| 8  | MAIN BATHROOM |
| 9  | BEDROOM 2     |
| 10 | TEDDACE       |

0 1 5 10m





This catalogue and images have been created for commercial purposes. The client is advised that the information and images contained in this website, and other information mediums, may suffer variations during the execution of the construction work, object of this real estate development, or contain items that may not match with the final product. Therefore, the information and images do not constitute, under any circumstances,