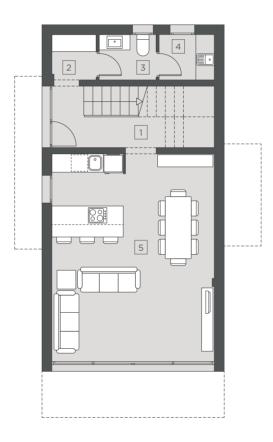

## GROUND FLOOR

ENTRANCE HALL
 VISITORS TOILET
 UTILITY ROOM
 KITCHEN - LOUNGE - DINING AREA

#### FIRST FLOOR

| 5  | HALL          |
|----|---------------|
| 6  | BEDROOM 1     |
| 7  | MAIN BATHROOM |
| 8  | MAIN BEDROOM  |
| 9  | BEDROOM 2     |
| 10 | BATHROOM      |
| 11 | TERRACE       |

0 1 5 10m