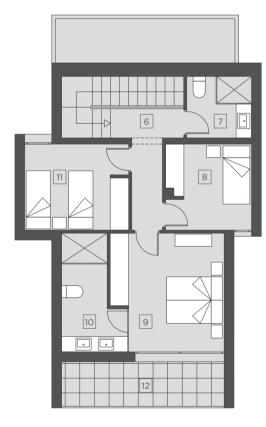

#### FIRST FLOOR

| 5  | HALL          |
|----|---------------|
| 6  | BEDROOM 1     |
| 7  | MAIN BATHROOM |
| 8  | MAIN BEDROOM  |
| 9  | BEDROOM 2     |
| 10 | BATHROOM      |
| 11 | TERRACE       |

0 1 5 10m