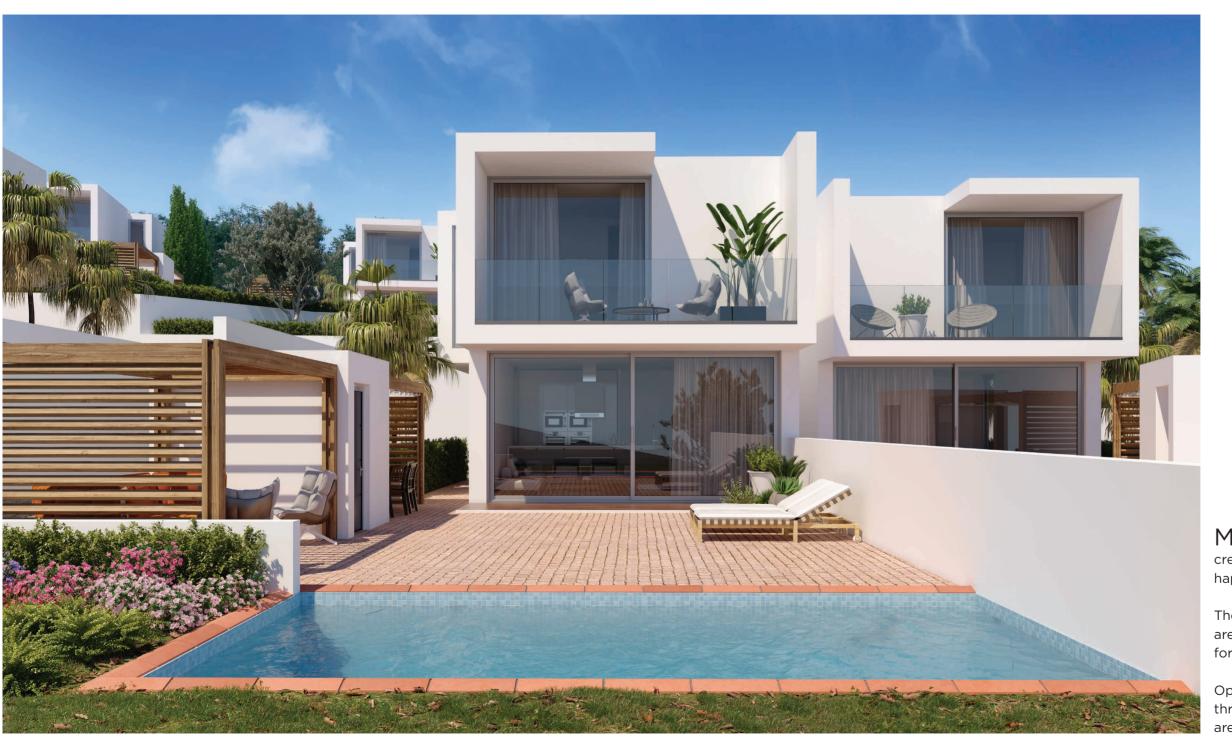

These elegant and unique two-level properties are located in the area of El Portet, renowned for its paradisiacal beach and turquoise sea.

Open space and light filled interiors include: three bedrooms, parking spaces, garden, BBQ area, private swimming pool and terraces.

The interiors are finished in white tones of grey and beige, combined with Mediterranean colours.

A second bathroom is shared between the two guest bedrooms.

Elegant villas set in a beautiful valley of El Portet. Bright and modern designed homes, fully equipped with the finest quality of fixtures and fittings.