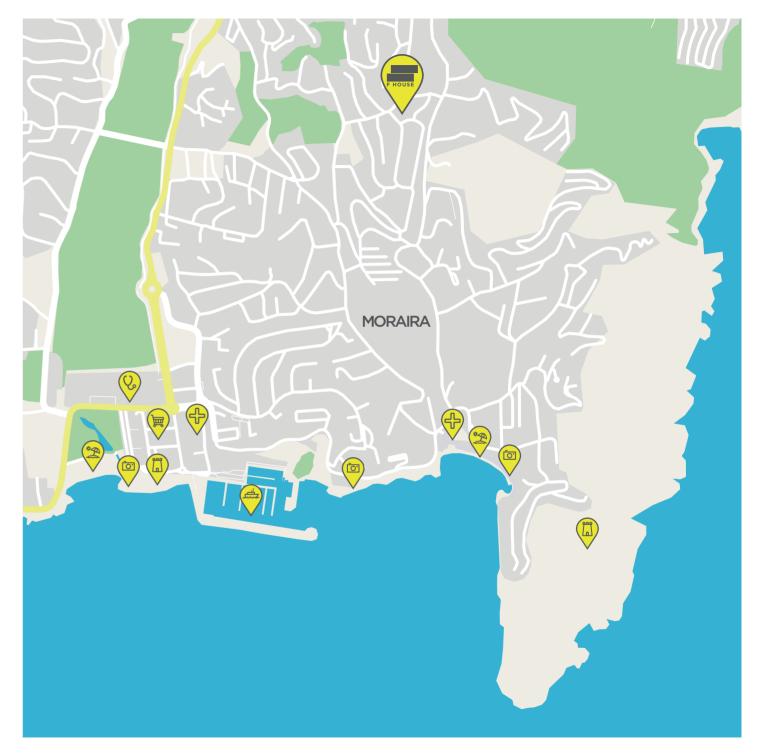

These elegant and unique two-level properties are located in the area of El Portet, renowned for its paradisiacal beach and turquoise sea.

Open space and light filled interiors include: three bedrooms, parking spaces, garden, BBQ area, private swimming pool and terraces.