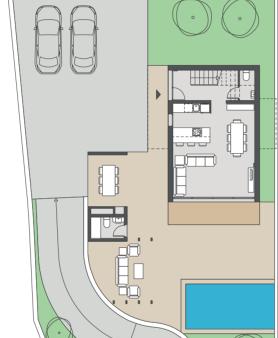

These elegant and unique two-level properties are located in the area of El Portet, renowned for its paradisiacal beach and turquoise sea.

Open space and light filled interiors include: three bedrooms, parking spaces, garden, BBQ area, private swimming pool and terraces.