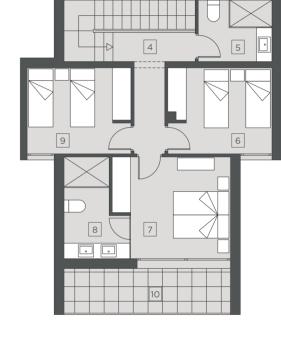

#### FIRST FLOOR

| 5  | HALL          |
|----|---------------|
| 6  | BEDROOM 1     |
| 7  | MAIN BATHROOM |
| 8  | MAIN BEDROOM  |
| 9  | BEDROOM 2     |
| 10 | BATHROOM      |
| 11 | TERRACE       |

0 1 5 10m

## FIRST FLOOR

| 5  | HALL          |
|----|---------------|
| 6  | BATHROOM      |
| 7  | BEDROOM 1     |
| 8  | MAIN BEDROOM  |
| 9  | MAIN BATHROOM |
| 10 | BEDROOM 2     |
| 11 | TERRACE       |
|    |               |

#### FIRST FLOOR

| _ 5 | HALL          |
|-----|---------------|
| 6   | BEDROOM 1     |
| 7   | MAIN BATHROOM |
| 8   | MAIN BEDROOM  |
| 9   | BEDROOM 2     |
| 10  | BATHROOM      |
| 11  | TERRACE       |
|     |               |

#### FIRST FLOOR

| _ 5 | HALL          |
|-----|---------------|
| 6   | BATHROOM      |
| 7   | BEDROOM 1     |
| 8   | MAIN BEDROOM  |
| 9   | MAIN BATHROOM |
| 10  | BEDROOM 2     |
| 11  | TERRACE       |
|     |               |

#### FIRST FLOOR

| 6  | HALL          |
|----|---------------|
| 7  | BEDROOM 1     |
| 8  | MAIN BATHROOM |
| 9  | MAIN BEDROOM  |
| 10 | BEDROOM 2     |
| 11 | BATHROOM      |
| 12 | TERRACE       |

0 1 5 10m

#### FIRST FLOOR

| 6  | HALL          |
|----|---------------|
| 7  | BATHROOM      |
| 8  | BEDROOM 1     |
| 9  | MAIN BEDROOM  |
| 10 | MAIN BATHROOM |
| 11 | BEDROOM 2     |
| 12 | TERRACE       |
|    |               |

| RST |  |  |
|-----|--|--|
|     |  |  |

| 4  | HALL          |
|----|---------------|
| 5  | BEDROOM 1     |
| 6  | MAIN BATHROOM |
| 7  | MAIN BEDROOM  |
| 8  | BEDROOM 2     |
| 9  | BATHROOM      |
| 10 | TERRACE       |
|    |               |

| 4  | HALL          |
|----|---------------|
| 5  | BATHROOM      |
| 6  | BEDROOM 1     |
| 7  | MAIN BEDROOM  |
| 8  | MAIN BATHROOM |
| 9  | BEDROOM 2     |
| 10 | TERRACE       |

0 1 5 10m

#### **GROUND FLOOR**

1 ENTRANCE HALL
2 VISITORS TOILET
3 KITCHEN - LOUNGE - DINING AREA

| 4  | HALL          |
|----|---------------|
| 5  | BEDROOM 1     |
| 6  | MAIN BATHROOM |
| 7  | MAIN BEDROOM  |
| 8  | BEDROOM 2     |
| 9  | BATHROOM      |
| 10 | TERRACE       |

#### **GROUND FLOOR**

1 ENTRANCE HALL
2 VISITORS TOILET
3 KITCHEN - LOUNGE - DINING AREA

| FIRST FLOOR | ₹ |
|-------------|---|
|-------------|---|

| 4  | HALL          |
|----|---------------|
| 5  | BATHROOM      |
| 6  | BEDROOM 1     |
| 7  | MAIN BEDROOM  |
| 8  | MAIN BATHROOM |
| 9  | BEDROOM 2     |
| 10 | TEDDACE       |