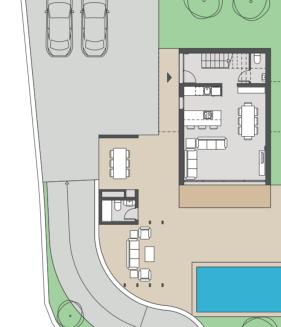

These elegant and unique two-level properties are located in the area of El Portet, renowned for its paradisiacal beach and turquoise sea.

Open space and light filled interiors include: three bedrooms, parking spaces, garden, BBQ area, private swimming pool and terraces.