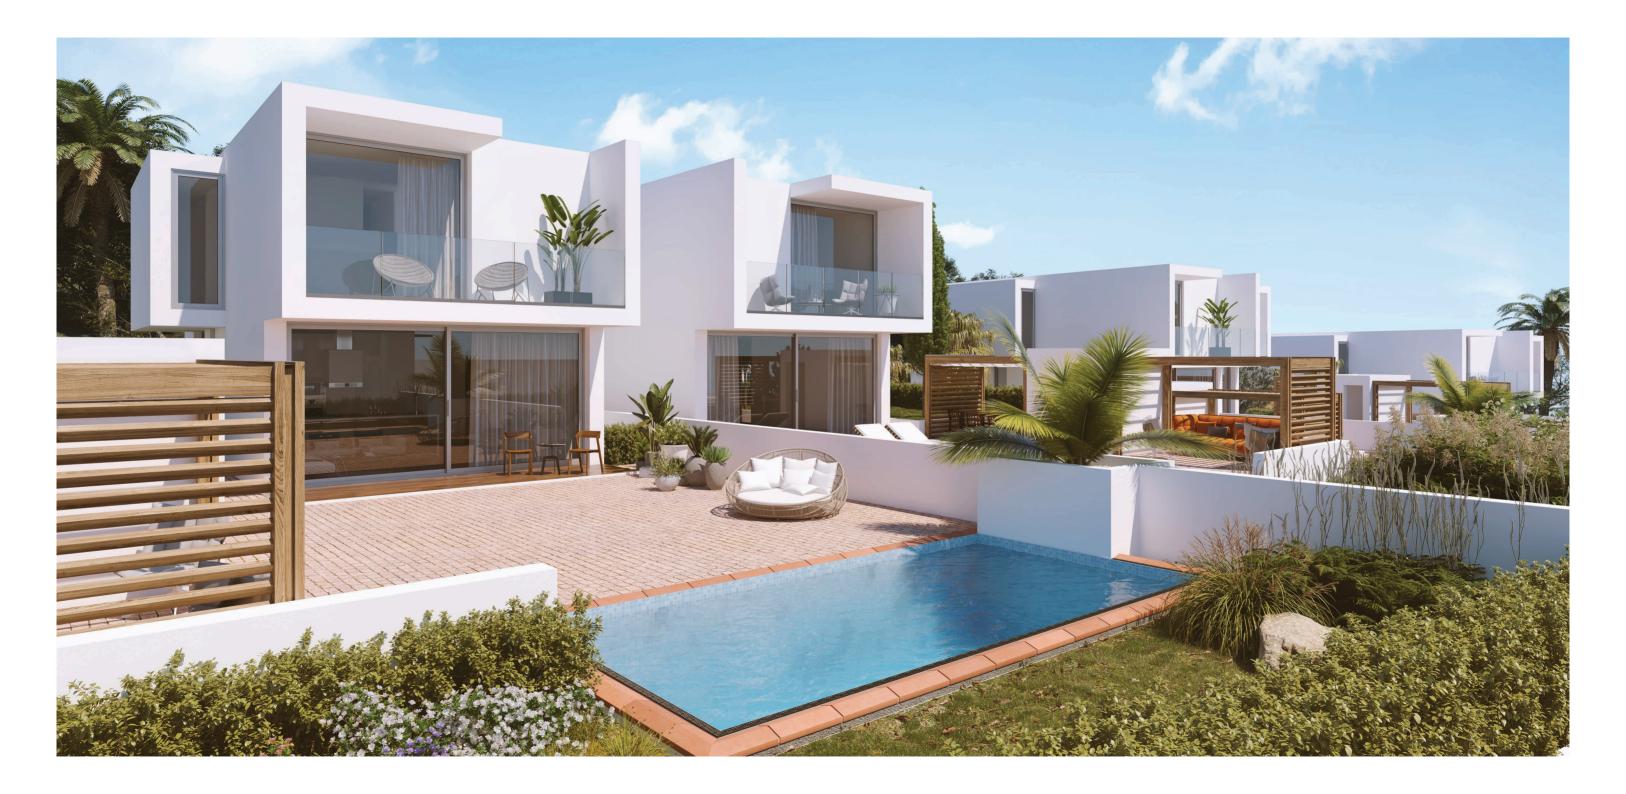

These elegant and unique two-level properties are located in the area of El Portet, renowned for its paradisiacal beach and turquoise sea.

Open space and light filled interiors include: three bedrooms, parking spaces, garden, BBQ area, private swimming pool and terraces.

The interiors are finished in white tones of grey and beige, combined with Mediterranean colours.

A second bathroom is shared between the two guest bedrooms.

Elegant villas set in a beautiful valley of El Portet. Bright and modern designed homes, fully equipped with the finest quality of fixtures and fittings.