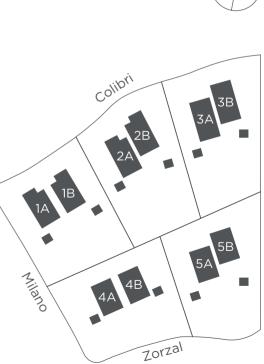

## PLOT 1A

| PLOT AREA          | 434,00 m <sup>2</sup> |
|--------------------|-----------------------|
| PAVED AREAS        | 59,87 m <sup>2</sup>  |
| PARKING AREA       | 66,17 m <sup>2</sup>  |
| GARDEN AREAS       | 162,30 m <sup>2</sup> |
| GROUND FLOOR       | 82,79 m²              |
| FIRST FLOOR        | 76,23 m <sup>2</sup>  |
| BBQ / PERGOLA      | 26,00 m <sup>2</sup>  |
| SWIMMING POOL AREA | 18,00 m <sup>2</sup>  |
| POOL MEASUREMENTS  | 6x3 m                 |

## PLOT 1B

| PLOT AREA          | 443,00 m <sup>2</sup> |
|--------------------|-----------------------|
| PAVED AREAS        | 61,75 m <sup>2</sup>  |
| PARKING AREA       | 70,83 m²              |
| GARDEN AREAS       | 117,87 m²             |
| GROUND FLOOR       | 82,79 m²              |
| FIRST FLOOR        | 76,23 m <sup>2</sup>  |
| BBQ / PERGOLA      | 26,00 m <sup>2</sup>  |
| SWIMMING POOL AREA | 18,00 m <sup>2</sup>  |
| POOL MEASUREMENTS  | 6x3 m                 |
|                    |                       |

#### PLOT 2A

| PLOT 2A            |                       |
|--------------------|-----------------------|
| PLOT AREA          | 448,00 m <sup>2</sup> |
| PAVED AREAS        | 61,82 m <sup>2</sup>  |
| PARKING AREA       | 37,28 m <sup>2</sup>  |
| GARDEN AREAS       | 189,00 m <sup>2</sup> |
| GROUND FLOOR       | 85,01 m <sup>2</sup>  |
| FIRST FLOOR        | 78,24 m <sup>2</sup>  |
| BBQ / PERGOLA      | 26,00 m <sup>2</sup>  |
| SWIMMING POOL AREA | 18,00 m <sup>2</sup>  |
| POOL MEASUREMENTS  | 6x3 m                 |

## PLOT 2B

| PLOT AREA          | 459,00 m <sup>2</sup> |
|--------------------|-----------------------|
| PAVED AREAS        | 68,11 m <sup>2</sup>  |
| PARKING AREA       | 49,05 m <sup>2</sup>  |
| GARDEN AREAS       | 192,14 m²             |
| GROUND FLOOR       | 85,01 m <sup>2</sup>  |
| FIRST FLOOR        | 78,24 m <sup>2</sup>  |
| BBQ / PERGOLA      | 26,00 m <sup>2</sup>  |
| SWIMMING POOL AREA | 18,00 m <sup>2</sup>  |
| POOL MEASUREMENTS  | 6x3 m                 |
|                    |                       |

## PLOT 3A

| PLOT AREA          | 449,00 m <sup>2</sup> |
|--------------------|-----------------------|
| PAVED AREAS        | 60,46 m <sup>2</sup>  |
| PARKING AREA       | 60,03 m <sup>2</sup>  |
| GARDEN AREAS       | 146,24 m <sup>2</sup> |
| GROUND FLOOR       | 83,85 m <sup>2</sup>  |
| FIRST FLOOR        | 74,01 m <sup>2</sup>  |
| BBQ / PERGOLA      | 26,00 m <sup>2</sup>  |
| SWIMMING POOL AREA | 18,00 m <sup>2</sup>  |
| POOL MEASUREMENTS  | 6x3 m                 |
|                    |                       |

#### PLOT 3B

| PLOT 3B            |                       |
|--------------------|-----------------------|
| PLOT AREA          | 443,00 m <sup>2</sup> |
| PAVED AREAS        | 74,65 m <sup>2</sup>  |
| PARKING AREA       | 35,78 m <sup>2</sup>  |
| GARDEN AREAS       | 160,30m²              |
| GROUND FLOOR       | 83,85 m <sup>2</sup>  |
| FIRST FLOOR        | 74,01 m <sup>2</sup>  |
| BBQ / PERGOLA      | 26,00 m <sup>2</sup>  |
| SWIMMING POOL AREA | 18,00 m <sup>2</sup>  |
| POOL MEASUREMENTS  | 6x3 m                 |

#### PLOT 4A

| PLOT AREA          | 419,00 m <sup>2</sup> |
|--------------------|-----------------------|
| PAVED AREAS        | 48,36 m²              |
| PARKING AREA       | 110,99 m²             |
| GARDEN AREAS       | 72,22 m <sup>2</sup>  |
| GROUND FLOOR       | 74,99 m²              |
| FIRST FLOOR        | 75,00 m <sup>2</sup>  |
| BBQ / PERGOLA      | 26,00 m <sup>2</sup>  |
| SWIMMING POOL AREA | 18,00 m <sup>2</sup>  |
| POOL MEASUREMENTS  | 6x3 m                 |

## PLOT 4B

| PLOT AREA          | 401,00 m <sup>2</sup> |
|--------------------|-----------------------|
| PAVED AREAS        | 45,27 m <sup>2</sup>  |
| PARKING AREA       | 62,09 m <sup>2</sup>  |
| GARDEN AREAS       | 55,59 m <sup>2</sup>  |
| GROUND FLOOR       | 74,99 m²              |
| FIRST FLOOR        | 75,00 m <sup>2</sup>  |
| BBQ / PERGOLA      | 26,00 m <sup>2</sup>  |
| SWIMMING POOL AREA | 18,00 m <sup>2</sup>  |
| POOL MEASUREMENTS  | 6x3 m                 |

#### PLOT 5A

| PLOT AREA          | 395,00 m <sup>2</sup> |
|--------------------|-----------------------|
| PAVED AREAS        | 57,38 m <sup>2</sup>  |
| PARKING AREA       | 64,01 m <sup>2</sup>  |
| GARDEN AREAS       | 81,34 m²              |
| GROUND FLOOR       | 74,76 m²              |
| FIRST FLOOR        | 74,97 m <sup>2</sup>  |
| BBQ / PERGOLA      | 26,00 m <sup>2</sup>  |
| SWIMMING POOL AREA | 18,00 m <sup>2</sup>  |
| POOL MEASUREMENTS  | 6x3 m                 |

## PLOT 5B

| PLOT AREA          | 424,00 m <sup>2</sup> |
|--------------------|-----------------------|
| PAVED AREAS        | 52,85 m <sup>2</sup>  |
| PARKING AREA       | 75,77 m²              |
| GARDEN AREAS       | 48,86 m²              |
| GROUND FLOOR       | 74,76 m²              |
| FIRST FLOOR        | 74,97 m²              |
| BBQ / PERGOLA      | 26,00 m <sup>2</sup>  |
| SWIMMING POOL AREA | 18,00 m <sup>2</sup>  |
| POOL MEASUREMENTS  | 6x3 m                 |
|                    |                       |