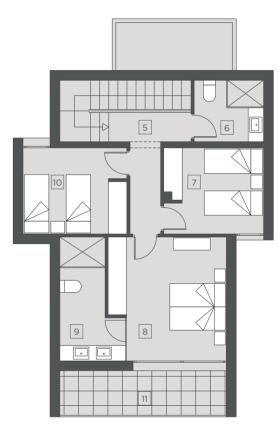

#### FIRST FLOOR

| 5  | HALL          |
|----|---------------|
| 6  | BEDROOM 1     |
| 7  | MAIN BATHROOM |
| 8  | MAIN BEDROOM  |
| 9  | BEDROOM 2     |
| 10 | BATHROOM      |
| 11 | TERRACE       |

0 1 5 10m