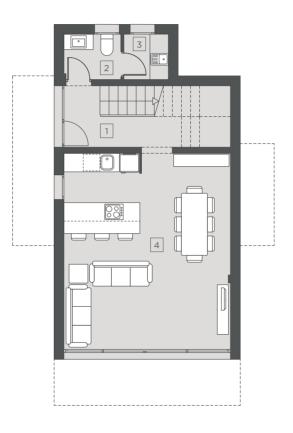

## GROUND FLOOR

ENTRANCE HALL
 VISITORS TOILET
 UTILITY ROOM
 KITCHEN - LOUNGE - DINING AREA

## GROUND FLOOR

| 1 | ENTRANCE HALL                  |
|---|--------------------------------|
| 2 | UTILITY ROOM                   |
| 3 | VISITORS TOILET                |
| 4 | KITCHEN - LOUNGE - DINING AREA |

## GROUND FLOOR

|   | CHOCKE I LOOK                  |
|---|--------------------------------|
| 1 | ENTRANCE HALL                  |
| 2 | VISITORS TOILET                |
| 3 | UTILITY ROOM                   |
| 4 | KITCHEN - LOUNGE - DINING AREA |

## GROUND FLOOR

| 1 | ENTRANCE HALL                    |
|---|----------------------------------|
| 2 | UTILITY ROOM                     |
| 3 | VISITORS TOILET                  |
|   | KITCHEN - I OLINGE - DINING ADEA |

## GROUND FLOOR

| _ 1 | ENTRANCE HALL                  |
|-----|--------------------------------|
| 2   | WARDROBE                       |
| 3   | VISITORS TOILET                |
| 4   | UTILITY ROOM                   |
| -5  | KITCHEN - LOUNGE - DINING AREA |

## GROUND FLOOR

| 1 | ENTRANCE HALL                  |
|---|--------------------------------|
| 2 | UTILITY ROOM                   |
| 3 | VISITORS TOILET                |
| 4 | WARDROBE                       |
| 5 | KITCHEN - LOUNGE - DINING AREA |

#### **GROUND FLOOR**

|   | OKOOKE I LOOK                  |
|---|--------------------------------|
| 1 | ENTRANCE HALL                  |
| 2 | VISITORS TOILET                |
| 3 | KITCHEN - LOUNGE - DINING AREA |

#### GROUND FLOOR

1 ENTRANCE HALL
2 VISITORS TOILET
3 KITCHEN - LOUNGE - DINING AREA

| ľ | - 1 | h | c: | > | ı | r | ш | U | U | 'K |
|---|-----|---|----|---|---|---|---|---|---|----|
| _ | _   | _ | _  | _ |   |   |   |   |   |    |

#### **GROUND FLOOR**

1 ENTRANCE HALL
2 VISITORS TOILET
3 KITCHEN - LOUNGE - DINING AREA

| 4  | HALL          |
|----|---------------|
| 5  | BEDROOM 1     |
| 6  | MAIN BATHROOM |
| 7  | MAIN BEDROOM  |
| 8  | BEDROOM 2     |
| 9  | BATHROOM      |
| 10 | TERRACE       |

#### **GROUND FLOOR**

1 ENTRANCE HALL
2 VISITORS TOILET
3 KITCHEN - LOUNGE - DINING AREA

| FIRST FLOOR | ₹ |
|-------------|---|
|-------------|---|

| 4  | HALL          |
|----|---------------|
| 5  | BATHROOM      |
| 6  | BEDROOM 1     |
| 7  | MAIN BEDROOM  |
| 8  | MAIN BATHROOM |
| 9  | BEDROOM 2     |
| 10 | TEDDACE       |