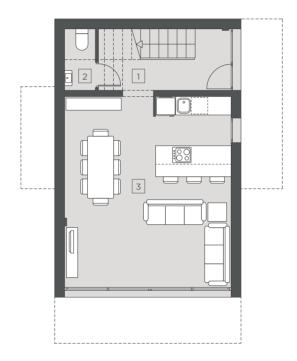

## GROUND FLOOR

ENTRANCE HALL
 VISITORS TOILET
 UTILITY ROOM
 KITCHEN - LOUNGE - DINING AREA

## GROUND FLOOR

| 1 | ENTRANCE HALL                  |
|---|--------------------------------|
| 2 | UTILITY ROOM                   |
| 3 | VISITORS TOILET                |
| 4 | KITCHEN - LOUNGE - DINING AREA |

## GROUND FLOOR

|   | CHOCKE I LOOK                  |
|---|--------------------------------|
| 1 | ENTRANCE HALL                  |
| 2 | VISITORS TOILET                |
| 3 | UTILITY ROOM                   |
| 4 | KITCHEN - LOUNGE - DINING AREA |

## GROUND FLOOR

| 1 | ENTRANCE HALL                    |
|---|----------------------------------|
| 2 | UTILITY ROOM                     |
| 3 | VISITORS TOILET                  |
|   | KITCHEN - I OLINGE - DINING ADEA |

## GROUND FLOOR

| _ 1 | ENTRANCE HALL                  |
|-----|--------------------------------|
| 2   | WARDROBE                       |
| 3   | VISITORS TOILET                |
| 4   | UTILITY ROOM                   |
| -5  | KITCHEN - LOUNGE - DINING AREA |

## GROUND FLOOR

| 1 | ENTRANCE HALL                  |
|---|--------------------------------|
| 2 | UTILITY ROOM                   |
| 3 | VISITORS TOILET                |
| 4 | WARDROBE                       |
| 5 | KITCHEN - LOUNGE - DINING AREA |

#### **GROUND FLOOR**

|   | OKOOKE I LOOK                  |
|---|--------------------------------|
| 1 | ENTRANCE HALL                  |
| 2 | VISITORS TOILET                |
| 3 | KITCHEN - LOUNGE - DINING AREA |

#### GROUND FLOOR

1 ENTRANCE HALL
2 VISITORS TOILET
3 KITCHEN - LOUNGE - DINING AREA

| ľ | - 1 | h | c: | > | ı | r | ш | U | U | 'K |
|---|-----|---|----|---|---|---|---|---|---|----|
| _ | _   | _ | _  | _ |   |   |   |   |   |    |