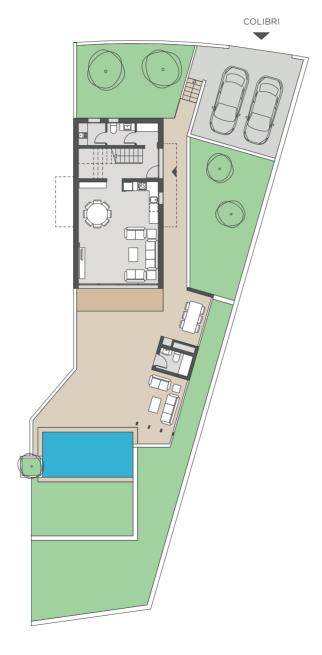

## PLOT 1A

| PLOT AREA          | 434,00 m <sup>2</sup> |
|--------------------|-----------------------|
| PAVED AREAS        | 59,87 m <sup>2</sup>  |
| PARKING AREA       | 66,17 m <sup>2</sup>  |
| GARDEN AREAS       | 162,30 m <sup>2</sup> |
| GROUND FLOOR       | 82,79 m²              |
| FIRST FLOOR        | 76,23 m <sup>2</sup>  |
| BBQ / PERGOLA      | 26,00 m <sup>2</sup>  |
| SWIMMING POOL AREA | 18,00 m <sup>2</sup>  |
| POOL MEASUREMENTS  | 6x3 m                 |

## GROUND FLOOR

ENTRANCE HALL
 VISITORS TOILET
 UTILITY ROOM
 KITCHEN - LOUNGE - DINING AREA

#### FIRST FLOOR

| 5  | HALL          |
|----|---------------|
| 6  | BEDROOM 1     |
| 7  | MAIN BATHROOM |
| 8  | MAIN BEDROOM  |
| 9  | BEDROOM 2     |
| 10 | BATHROOM      |
| 11 | TERRACE       |

0 1 5 10m