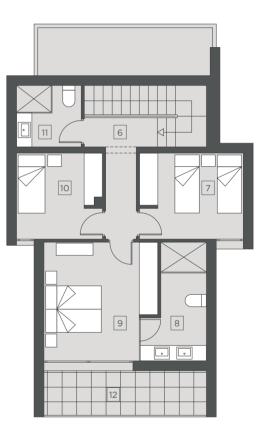

#### FIRST FLOOR

| 5  | HALL          |
|----|---------------|
| 6  | BEDROOM 1     |
| 7  | MAIN BATHROOM |
| 8  | MAIN BEDROOM  |
| 9  | BEDROOM 2     |
| 10 | BATHROOM      |
| 11 | TERRACE       |

0 1 5 10m