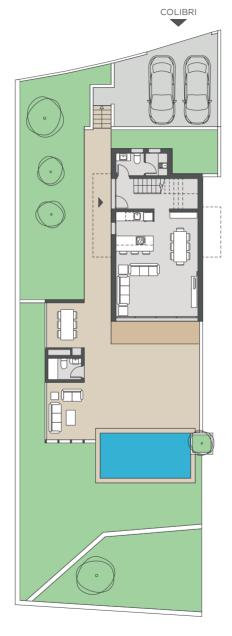

These elegant and unique two-level properties are located in the area of El Portet, renowned for its paradisiacal beach and turquoise sea.

Open space and light filled interiors include: three bedrooms, parking spaces, garden, BBQ area, private swimming pool and terraces.

The interiors are finished in white tones of grey and beige, combined with Mediterranean colours.

A second bathroom is shared between the two guest bedrooms.

Elegant villas set in a beautiful valley of El Portet. Bright and modern designed homes, fully equipped with the finest quality of fixtures and fittings.