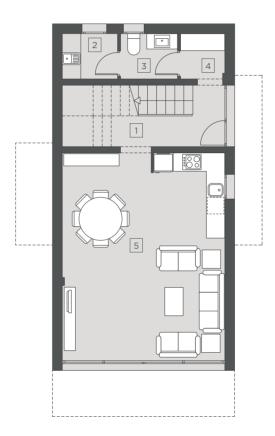

## GROUND FLOOR

ENTRANCE HALL
 VISITORS TOILET
 UTILITY ROOM
 KITCHEN - LOUNGE - DINING AREA

#### FIRST FLOOR

| 5  | HALL          |
|----|---------------|
| 6  | BEDROOM 1     |
| 7  | MAIN BATHROOM |
| 8  | MAIN BEDROOM  |
| 9  | BEDROOM 2     |
| 10 | BATHROOM      |
| 11 | TERRACE       |

0 1 5 10m