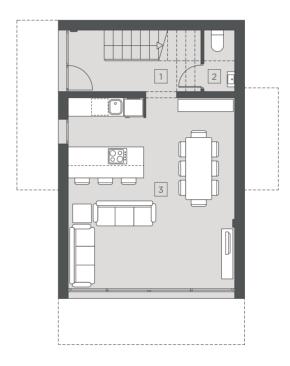

## GROUND FLOOR

ENTRANCE HALL
 VISITORS TOILET
 UTILITY ROOM
 KITCHEN - LOUNGE - DINING AREA

## GROUND FLOOR

| 1 | ENTRANCE HALL                  |
|---|--------------------------------|
| 2 | UTILITY ROOM                   |
| 3 | VISITORS TOILET                |
| 4 | KITCHEN - LOUNGE - DINING AREA |

## GROUND FLOOR

|   | CHOCKE I LOOK                  |
|---|--------------------------------|
| 1 | ENTRANCE HALL                  |
| 2 | VISITORS TOILET                |
| 3 | UTILITY ROOM                   |
| 4 | KITCHEN - LOUNGE - DINING AREA |

## GROUND FLOOR

| 1 | ENTRANCE HALL                    |
|---|----------------------------------|
| 2 | UTILITY ROOM                     |
| 3 | VISITORS TOILET                  |
|   | KITCHEN - I OLINGE - DINING ADEA |

## GROUND FLOOR

| _ 1 | ENTRANCE HALL                  |
|-----|--------------------------------|
| 2   | WARDROBE                       |
| 3   | VISITORS TOILET                |
| 4   | UTILITY ROOM                   |
| -5  | KITCHEN - LOUNGE - DINING AREA |

## GROUND FLOOR

| 1 | ENTRANCE HALL                  |
|---|--------------------------------|
| 2 | UTILITY ROOM                   |
| 3 | VISITORS TOILET                |
| 4 | WARDROBE                       |
| 5 | KITCHEN - LOUNGE - DINING AREA |

#### **GROUND FLOOR**

|   | OKOOKE I LOOK                  |
|---|--------------------------------|
| 1 | ENTRANCE HALL                  |
| 2 | VISITORS TOILET                |
| 3 | KITCHEN - LOUNGE - DINING AREA |

#### GROUND FLOOR

1 ENTRANCE HALL
2 VISITORS TOILET
3 KITCHEN - LOUNGE - DINING AREA

| ľ | - 1 | h | c: | > | ı | r | ш | U | U | 'K |
|---|-----|---|----|---|---|---|---|---|---|----|
| _ | _   | _ | _  | _ |   |   |   |   |   |    |

#### **GROUND FLOOR**

1 ENTRANCE HALL
2 VISITORS TOILET
3 KITCHEN - LOUNGE - DINING AREA

| 4  | HALL          |
|----|---------------|
| 5  | BEDROOM 1     |
| 6  | MAIN BATHROOM |
| 7  | MAIN BEDROOM  |
| 8  | BEDROOM 2     |
| 9  | BATHROOM      |
| 10 | TERRACE       |

#### **GROUND FLOOR**

1 ENTRANCE HALL
2 VISITORS TOILET
3 KITCHEN - LOUNGE - DINING AREA

| FIRST FLOOR | ₹ |
|-------------|---|
|-------------|---|

| 4  | HALL          |
|----|---------------|
| 5  | BATHROOM      |
| 6  | BEDROOM 1     |
| 7  | MAIN BEDROOM  |
| 8  | MAIN BATHROOM |
| 9  | BEDROOM 2     |
| 10 | TEDDACE       |