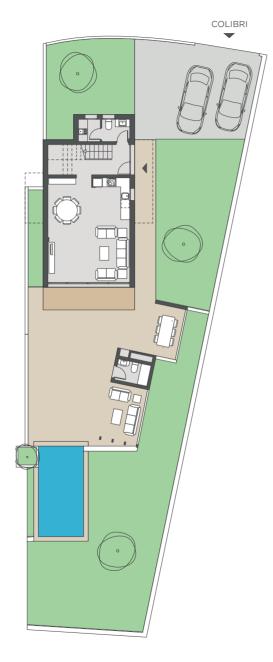

These elegant and unique two-level properties are located in the area of El Portet, renowned for its paradisiacal beach and turquoise sea.

Open space and light filled interiors include: three bedrooms, parking spaces, garden, BBQ area, private swimming pool and terraces.