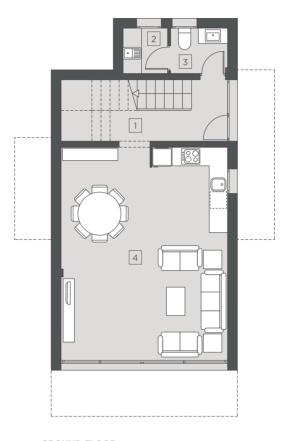

## GROUND FLOOR

ENTRANCE HALL
 VISITORS TOILET
 UTILITY ROOM
 KITCHEN - LOUNGE - DINING AREA

#### FIRST FLOOR

| 5  | HALL          |
|----|---------------|
| 6  | BEDROOM 1     |
| 7  | MAIN BATHROOM |
| 8  | MAIN BEDROOM  |
| 9  | BEDROOM 2     |
| 10 | BATHROOM      |
| 11 | TERRACE       |

0 1 5 10m