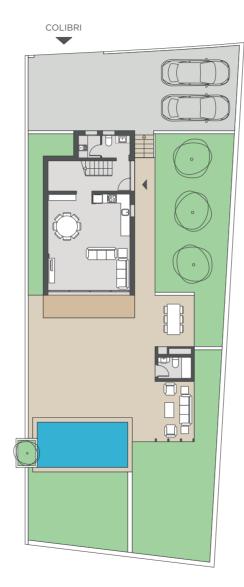

## PLOT 1A

| PLOT AREA          | 434,00 m <sup>2</sup> |
|--------------------|-----------------------|
| PAVED AREAS        | 59,87 m <sup>2</sup>  |
| PARKING AREA       | 66,17 m <sup>2</sup>  |
| GARDEN AREAS       | 162,30 m <sup>2</sup> |
| GROUND FLOOR       | 82,79 m²              |
| FIRST FLOOR        | 76,23 m <sup>2</sup>  |
| BBQ / PERGOLA      | 26,00 m <sup>2</sup>  |
| SWIMMING POOL AREA | 18,00 m <sup>2</sup>  |
| POOL MEASUREMENTS  | 6x3 m                 |

1A

## GROUND FLOOR

ENTRANCE HALL
 VISITORS TOILET
 UTILITY ROOM
 KITCHEN - LOUNGE - DINING AREA

#### FIRST FLOOR

| 5  | HALL          |
|----|---------------|
| 6  | BEDROOM 1     |
| 7  | MAIN BATHROOM |
| 8  | MAIN BEDROOM  |
| 9  | BEDROOM 2     |
| 10 | BATHROOM      |
| 11 | TERRACE       |

0 1 5 10m