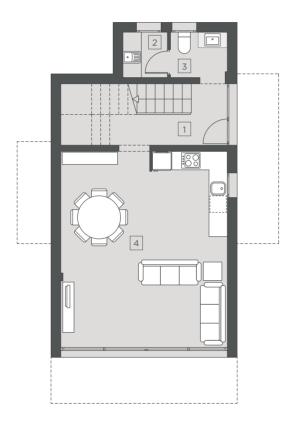

#### **GROUND FLOOR**

|   | OKOOKE I LOOK                  |
|---|--------------------------------|
| 1 | ENTRANCE HALL                  |
| 2 | VISITORS TOILET                |
| 3 | KITCHEN - LOUNGE - DINING AREA |

| RST |  |  |
|-----|--|--|
|     |  |  |

| 4  | HALL          |
|----|---------------|
| 5  | BEDROOM 1     |
| 6  | MAIN BATHROOM |
| 7  | MAIN BEDROOM  |
| 8  | BEDROOM 2     |
| 9  | BATHROOM      |
| 10 | TERRACE       |
|    |               |